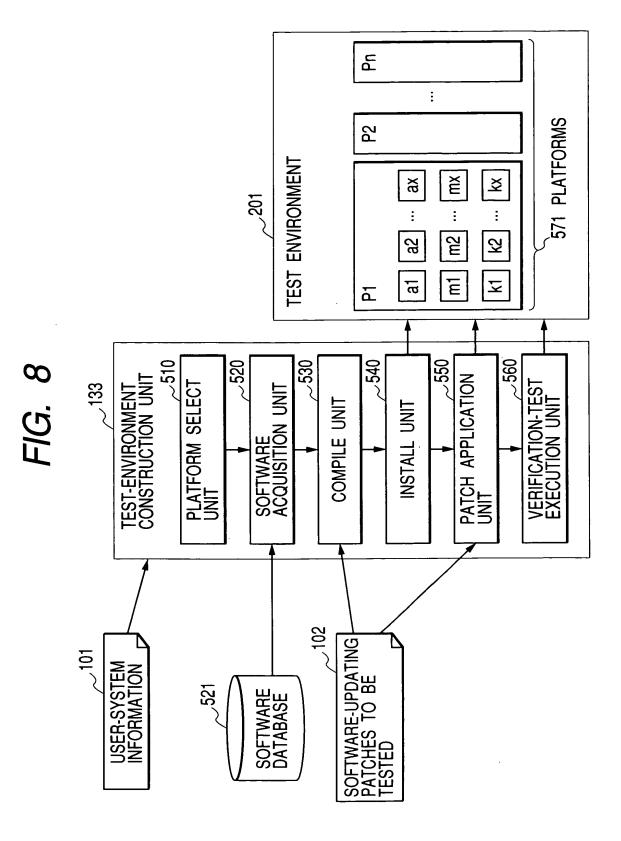

|
|--|---|---|---|---|--|
|--|---|---|---|---|--|

## FIG. 3

| 101                                                                                                |     |
|----------------------------------------------------------------------------------------------------|-----|
| USER-SYSTEM INFORMATION                                                                            |     |
| HARDWARE INFORMATION<br>(EXAMPLES: PROCESSOR TYPE, MEMORY CAPACITY<br>AND DEVICE TYPE)             |     |
| SOFTWARE INFORMATION<br>(EXAMPLES: APPLICATION TYPE, MIDDLEWARE TYPE<br>AND OS TYPE)               | 320 |
| SOURCE-CODE INFORMATION<br>(EXAMPLES: PIECES OF SOURCE CODE FOR<br>APPLICATION, MIDDLEWARE AND OS) | 330 |



| 4/ | / 1 | 1 |
|----|-----|---|
|----|-----|---|

### FIG. 5





.

• • •





.











.

а





۲

•

"